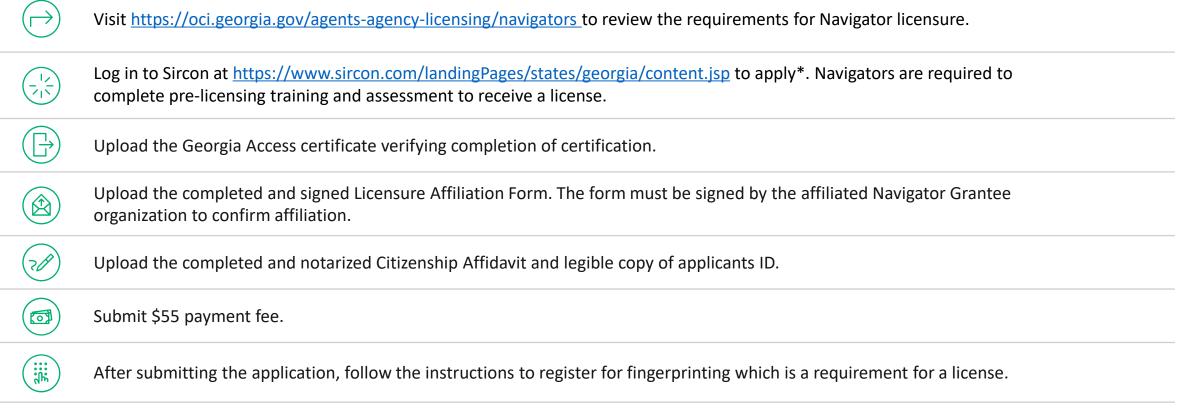

### **STATE OF GEORGIA NAVIGATOR LICENSE REQUIREMENTS**

Navigators are required to obtain and maintain licensure to assist consumers on Georgia Access.

#### Complete the below steps to apply for a State of Georgia Navigator license

\*Navigators that received a license for PY 2024 should submit a renewal application and are still required complete Georgia Access certification training.

#### Submit a New Application or Renewal for a Navigator License

 Individuals submit their application or renewal for a State of Georgia Navigator license through Sircon and are required to provide: citizenship affidavit, fingerprints, proof of association with the Navigator Grantee, proof of completion of Georgia Access certification.