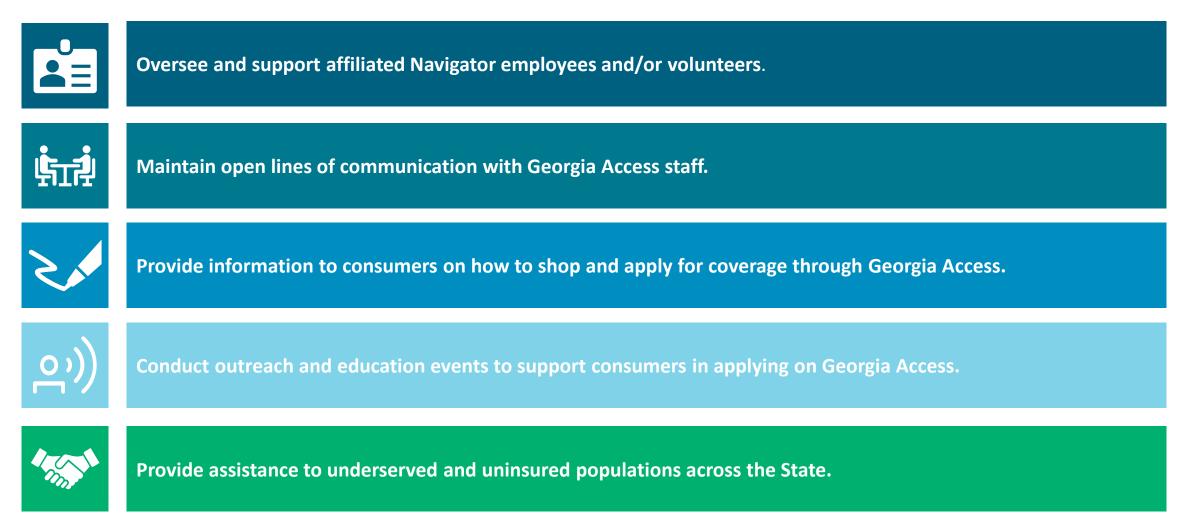

### **ROLE OF THE NAVIGATOR GRANTEE**

Navigator Grantees are expected to engage in the following activities in support of Georgia Access.

## **ROLE OF A NAVIGATOR: REQUIRED ACTIVITIES**

Navigators assist consumers in applying for health insurance coverage and financial assistance on Georgia Access.

#### Navigators perform the following activities:

- Provide outreach and education to uninsured individuals and underserved or vulnerable populations.
- Provide unbiased support for consumers by remaining free of conflicts of interest.
- Educate consumers on basic healthcare concepts, coverage options, and available financial assistance on Georgia Access.
- Support consumers with applying on Georgia Access.
- Support consumers in understanding their eligibility results and next steps.
- Provide consumers with language interpretation support.
- Provide consumers with accessibility support.
- Refer consumers to the Georgia Access Contact Center, as appropriate.
- Help consumers find certified agents, as appropriate.
- Provide information on Medicaid and PeachCare for Kids<sup>®</sup>, as appropriate.